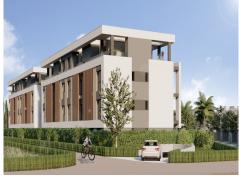

A Parking: Yes

Beach: 10 Minutes
 Shops: 10 Minutes
 ■

**ズ Airport: 20 Minutes** 

Ref: CC2-SROS-NBATINLARGO2b New Lux Penthouse Apartment on the Exclusive Santa Rosilia Lake & Life Resort in Murcia - The Largest man made Lake in Europe with Beaches and Islands and designed for swimming and water sports - Solarium has views over the pool and lake - 2 Bedrooms and 2 Bathrooms - Underground Parking and Storage Room - 10 minutes to the Sea - 20 minutes to the Airport - 5 minutes to Golf - 10 minutes into Town.

Penthouse with huge (52.30m2) Solarium - Terraces (16.85m2) Build (67.52m2) 2 bedrooms & 2 Bathrooms €359,000 Euros

The Santa Rosalia Lake and Life Resort is a gated community with unique features that are only for the use of the residents. These include: a 16,000m2 high tech filtered Eco lake constructed by Crystal Lagoon for swimming with an 8,000m2 beach, islands, beach club restaurants, gym, bar with mini golf, padel tennis. Paddle barding, kayaking, and many walking/jogging paths through the 700,000m2 site with 4,000 Mediterranean trees.