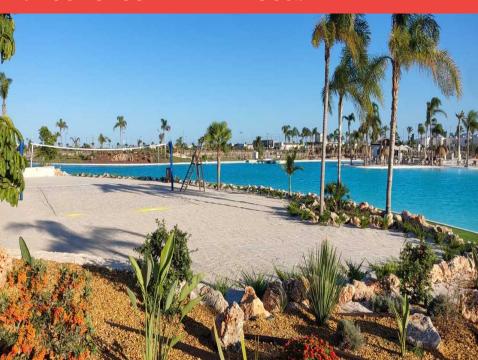

A Parking: Yes

Beach: 10 Minutes
 Shops: 10 Minutes
 ■

**ズ Airport: 20 Minutes** 

Ref: CC2-SROS-NBATINLARGO2b New Lux Penthouse Apartment on the Exclusive Santa Rosilia Lake & Life Resort in Murcia - The Largest man made Lake in Europe with Beaches and Islands and designed for swimming and water sports - Solarium has views over the pool and lake - 2 Bedrooms and 2 Bathrooms - Underground Parking and Storage Room - 10 minutes to the Sea - 20 minutes to the Airport - 5 minutes to Golf - 10 minutes into Town.

Penthouse with huge (52.30m2) Solarium - Terraces (16.85m2) Build (67.52m2) 2 bedrooms & 2 Bathrooms €359,000 Euros

The Santa Rosalia Lake and Life Resort is a gated community with unique features that are only for the use of the residents. These include: a 16,000m2 high tech filtered Eco lake constructed by Crystal Lagoon for swimming with an 8,000m2 beach, islands, beach club restaurants, gym, bar with mini golf, padel tennis. Paddle barding, kayaking, and many walking/jogging paths through the 700,000m2 site with 4,000 Mediterranean trees.