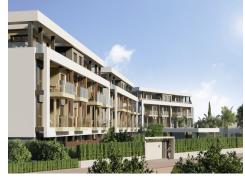

## **Ref: CC2-SROS-NBATINIARGO3b**

**Santa Rosalia** 

**2** 

**≓2** 

68m<sup>2</sup> Build Size

₩ Air conditioning: Yes

**M** Terrace: Yes

**F**<sup>₽</sup> Terrace

Penthouse with huge (52.30m2) Solarium - Terraces (16.85m2) Build (67.52m2) 2 bedrooms & 2 Bathrooms €359,000 Euros

ES +34 679 004 607 UK +44 7485 418 270

Email: info@hotpropertiesinspain.com
Web: www.hotpropertiesinspain.com