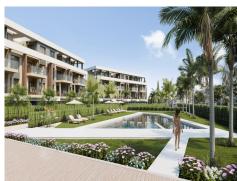

A Parking: Yes

Beach: 10 Minutes
 Shops: 10 Minutes
 ■

**ズ Airport: 20 Minutes** 

Ref: CC2-SROS-NBATINLARGO2b New Lux Penthouse Apartment on the Exclusive Santa Rosilia Lake & Life Resort in Murcia - The Largest man made Lake in Europe with Beaches and Islands and designed for swimming and water sports - Solarium has views over the pool and lake - 2 Bedrooms and 2 Bathrooms - Underground Parking and Storage Room - 10 minutes to the Sea - 20 minutes to the Airport - 5 minutes to Golf - 10 minutes into Town.

Penthouse with huge (52.30m2) Solarium - Terraces (16.85m2) Build (67.52m2) 2 bedrooms & 2 Bathrooms €359,000 Euros

The Santa Rosalia Lake and Life Resort is a gated community with unique features that are only for the use of the residents. These include: a 16,000m2 high tech filtered Eco lake constructed by Crystal Lagoon for swimming with an 8,000m2 beach, islands, beach club restaurants, gym, bar with mini golf, padel tennis. Paddle barding, kayaking, and many walking/jogging paths through the 700,000m2 site with 4,000 Mediterranean trees.