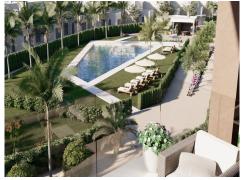

A Parking: Yes

Beach: 10 Minutes
 Shops: 10 Minutes
 ■

**ズ Airport: 20 Minutes** 

Ref: CC2-SROS-NBATINLARGO2b New Lux Penthouse Apartment on the Exclusive Santa Rosilia Lake & Life Resort in Murcia - The Largest man made Lake in Europe with Beaches and Islands and designed for swimming and water sports - Solarium has views over the pool and lake - 2 Bedrooms and 2 Bathrooms - Underground Parking and Storage Room - 10 minutes to the Sea - 20 minutes to the Airport - 5 minutes to Golf - 10 minutes into Town.

Penthouse with huge (52.30m2) Solarium - Terraces (16.85m2) Build (67.52m2) 2 bedrooms & 2 Bathrooms €359,000 Euros

The Santa Rosalia Lake and Life Resort is a gated community with unique features that are only for the use of the residents. These include: a 16,000m2 high tech filtered Eco lake constructed by Crystal Lagoon for swimming with an 8,000m2 beach, islands, beach club restaurants, gym, bar with mini golf, padel tennis. Paddle barding, kayaking, and many walking/jogging paths through the 700,000m2 site with 4,000 Mediterranean trees.