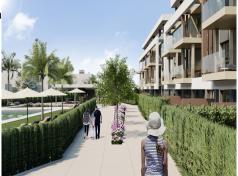

## **Ref: CC2-SROS-NBATINIARGO3b**

**Santa Rosalia** 

**2** 

**≓2** 

68m<sup>2</sup> Build Size

₩ Air conditioning: Yes

**M** Terrace: Yes

**F**<sup>₽</sup> Terrace

Penthouse with huge (52.30m2) Solarium - Terraces (16.85m2) Build (67.52m2) 2 bedrooms & 2 Bathrooms €359,000 Euros

ES +34 679 004 607 UK +44 7485 418 270

Email: info@hotpropertiesinspain.com
Web: www.hotpropertiesinspain.com