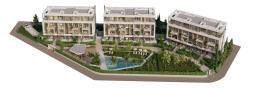

A Parking: Yes

Beach: 10 Minutes
 Shops: 10 Minutes
 ■

**ズ Airport: 20 Minutes** 

Ref: CC2-SROS-NBATINLARGO2b New Lux Penthouse Apartment on the Exclusive Santa Rosilia Lake & Life Resort in Murcia - The Largest man made Lake in Europe with Beaches and Islands and designed for swimming and water sports - Solarium has views over the pool and lake - 2 Bedrooms and 2 Bathrooms - Underground Parking and Storage Room - 10 minutes to the Sea - 20 minutes to the Airport - 5 minutes to Golf - 10 minutes into Town.

Penthouse with huge (52.30m2) Solarium - Terraces (16.85m2) Build (67.52m2) 2 bedrooms & 2 Bathrooms €359,000 Euros

The Santa Rosalia Lake and Life Resort is a gated community with unique features that are only for the use of the residents. These include: a 16,000m2 high tech filtered Eco lake constructed by Crystal Lagoon for swimming with an 8,000m2 beach, islands, beach club restaurants, gym, bar with mini golf, padel tennis. Paddle barding, kayaking, and many walking/jogging paths through the 700,000m2 site with 4,000 Mediterranean trees.