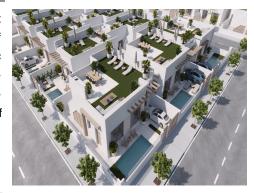

**M** Terrace: Yes

**M** Beach: 15 Minutes

≒ Shops: 5 Minutes

**₹** Airport: 10 Minutes

Ref: CC2-ROL-NBVLBP2b Brand New off-plan Luxury One Level Villas in Great location - Walk to Town Amenities - Walk to British School - 5 Minute Drive To Choice of 2 Golf Courses - Latest Building Standards with High Efficiency Thermal & Acoustic Insulation - with - Garden Terraces - Solarium with Summer Kitchen - Private Pool - Private Parking - 2/3 Fited Bedrooms - 2 Fitted Bathrooms - Open Plan Living Room - Benefit from Low Launch Prices from €227,500 - 237,500 Euros - Ready 2nd half of 2025

- \* One Level Villa (Bungalow) 74.72m2 €227,500 for 2 Bedrooms & 2 Bathrooms
- \* One Level Villa (bungalow) 85m2 €267,500 Euros for 3 Bedrooms & 2 Bathrooms
- \* Garden with terraced areas
- \* Private Pool (12.5m2)
- \* Large Solarium with Summer Kitchen (66.81m2 2 Bed & 78.21m2 for 3 Bed)
- \* Quality Build Specification with High Efficiency Thermal & Acoustic Insulation
- \* Choice of 2 or 3 Fitted Bedrooms
- \* Fully Fitted Kitchen with Appliances
- \* Excellent Location
- \* Walk to the Bars/Restaurants/Shops in the Town Centre
- \* Walk to the British School
- \* 10 minutes drive to a choice of 2 Golf Courses
- \* 20 Minutes drive to the Beaches
- \* 15 minutes drive to the Airport
- \* Great investment with low launch prices (could easily make 15% before you move in!)