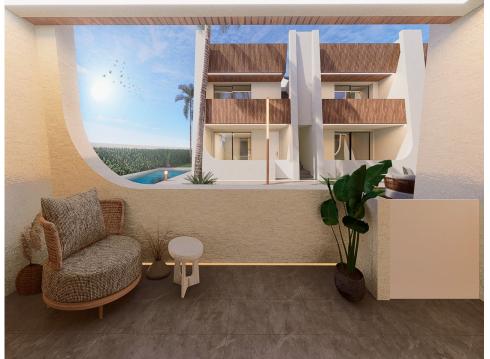

**F**<sup>₽</sup> Terrace

♠ Parking: Yes

**P** Beach: 5 Minutes

Shops: 5 Minutes
 Airport: 20 Minutes
 Airport: 20 Minutes
 Shops: 5 Minutes
 Shops: 6 Minutes
 Shops: 7 Minute

Ref: CC1-SPED-NBALISBOA2 New Phase of the Luxury Lifestyle Award Winner Lisboa - Penthouse Apartments - 2 Bedrooms - 2 Bathrooms - Terrace - Solarium - Parking - 5 minutes to the Beach & Shops - 20 Minutes to the Airport - Completion Summer 2025 - €259,950 Euros

Ref: CC1-SPED-NBALISBOA2 New Phase of the Luxury Lifestyle Award Winner Lisboa - Penthouse Apartments - 2 Bedrooms - 2 Bathrooms - Terrace - Solarium - Parking - 5 minutes to the Beach & Shops - 20 Minutes to the Airport - Completion Summer 2025 - €259,950 Euros

- \* Launch Offer Includes: All the Kitchen Appliances Internal & External LED Lighting Aircon Installed Pergola with Summer Kitchen on Solarium
- \* First Floor Penthouse Apartment (63m2)
- \* Open Plan Living Dining Area
- \* Fully Fitted Open Plan Kitchen
- \* 2 Double Fitted Bedrooms
- \* 2 Fitted Bathrooms
- \* Terrace (8m2)
- \* Solarium (68m2)
- \* Walk to Beach and Services
- \* 20 Minutes to Airport