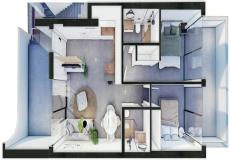

- \* Launch Offer Includes: All the Kitchen Appliances Internal & External LED Lighting Aircon Installed Pergola with Summer Kitchen on Solarium
- \* First Floor Penthouse Apartment (63m2)
- \* Open Plan Living Dining Area
- \* Fully Fitted Open Plan Kitchen
- \* 2 Double Fitted Bedrooms
- \* 2 Fitted Bathrooms
- \* Terrace (8m2)
- \* Solarium (68m2)
- \* Walk to Beach and Services
- \* 20 Minutes to Airport