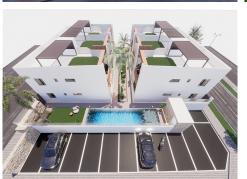

**F**<sup>₽</sup> Terrace

♠ Parking: Yes

**P** Beach: 5 Minutes

Shops: 5 Minutes
 Airport: 20 Minutes
 Airport: 20 Minutes
 Shops: 5 Minutes
 Shops: 6 Minutes
 Shops: 7 Minute

Ref: CC1-SPED-NBALISBOA2 New Phase of the Luxury Lifestyle Award Winner Lisboa - Penthouse Apartments - 2 Bedrooms - 2 Bathrooms - Terrace - Solarium - Parking - 5 minutes to the Beach & Shops - 20 Minutes to the Airport - Completion Summer 2025 - €259,950 Euros

Ref: CC1-SPED-NBALISBOA2 New Phase of the Luxury Lifestyle Award Winner Lisboa - Penthouse Apartments - 2 Bedrooms - 2 Bathrooms - Terrace - Solarium - Parking - 5 minutes to the Beach & Shops - 20 Minutes to the Airport - Completion Summer 2025 - €259,950 Euros