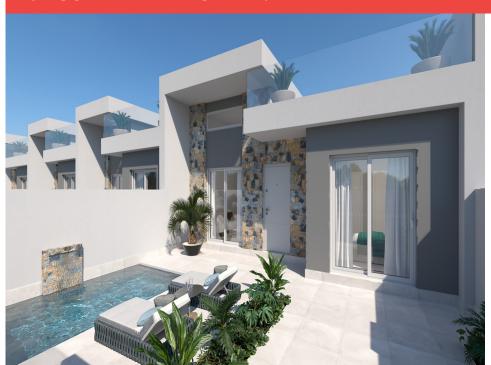

♠ Parking: Yes

**Property Search: 20 Minutes** 

≒ Shops: 5 Minutes

**₹** Airport: 15 Minutes

Ref: CC1-BAL-NBVROBLE2b Villa Roble is a magnificent complex initially consisting of 3 one level terraced Villas, each one with its own private pool. All properties are ground floor, with terrace area and a spacious solarium, which will allow the enjoyment of sunlight all year round. There are two villas with 2 beds / 2 baths and one villa with 3 beds / 2 baths.

From 220.000 €.

They are exceptional properties with high qualities, such as elevated living room ceiling

and integrated water fall in pool. Ready December 2023

Email: info@hotpropertiesinspain.com Web: www.hotpropertiesinspain.com

From 220.000 €.

They are exceptional properties with high qualities, such as elevated living room ceiling and integrated water fall in pool. Ready December 2023

\* 2 New Bungalow Villas (One semi detached and one Townhouse 76m2) Plot (128/130m2) Open Plan Living Room with elevated ceiling, 2 bed 2 bath, Terrace, Roof Solarium (56m2),

Pool, Parking €220,000 Euros ready December 2023

\* 1 New Bungalow Semi-detached Villa 96m2- Plot 169m2 - Open plan living room with elevated ceiling, 3 Bedooms, 2 Bathrooms, Terrace, Pool, Roof Solarium (67m2) €240,000 Euros