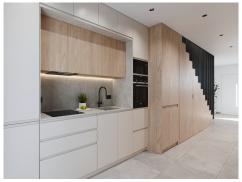

- \* Spacious townhouse (105m2-108m2)
- \* Plots (92m2-143m2)
- \* Good outside living spave with Terrace & Solarium (41m2)
- \* 3 Fitted Bedrooms
- \* 2 Fitted Bathrooms
- \* Quality specification of fixtures & Fittings
- \* Open Plan living room
- \* Fully fitted kitchen including appliances
- \* Short walk into town
- \* 30 minute walk to the beach or bus to beach
- \* 20 Minutes to Murcia Airport
- \* 55 minutes to Alicante airport