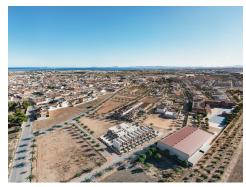

♠ Parking: Yes

**Meach: 10 Minutes ⅓** Shops: 5 Minutes 

Ref: CC1-SPAD-NBTHJAC New off plan Lux Townhouses in good residential location in San Pedro del Pinatar, Murcia region . 3 Fitted Bedrooms & 2 Fitted Bathrooms, Private Pool, & Parking, Terrace & Solarium, Walk to all amenities, Walk to Beach from €317,000 Euros - Reserve now to Fix the price. Only 3 Left Ready September 2024

- \* Spacious townhouse (105m2-108m2)
- \* Plots (92m2-143m2)
- \* Good outside living spave with Terrace & Solarium (41m2)
- \* 3 Fitted Bedrooms
- \* 2 Fitted Bathrooms
- \* Quality specification of fixtures & Fittings
- \* Open Plan living room
- \* Fully fitted kitchen including appliances
- \* Short walk into town
- \* 30 minute walk to the beach or bus to beach
- \* 20 Minutes to Murcia Airport
- \* 55 minutes to Alicante airport