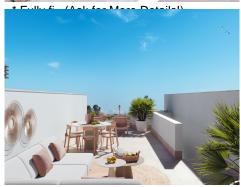

## **Ref: CC1-SPED-NBTHJAC**

San Pedro del Pinatar

**2** 

105m<sup>2</sup> Build Size

**92m² Plot Size** 

Air conditioning: Yes

**∰** Terrace: Yes

**F**<sup>₽</sup> Terrace

- \* Spacious townhouse (105m2-108m2)
- \* Plots (92m2-143m2)
- \* Good outside living spave with Terrace & Solarium (41m2)
- \* 3 Fitted Bedrooms
- \* 2 Fitted Bathrooms
- \* Quality specification of fixtures & Fittings
- \* Open Plan living room
- \* Fully fitted kitchen including appliances
- \* Short walk into town
- \* 30 minute walk to the beach or bus to beach
- \* 20 Minutes to Murcia Airport
- \* 55 minutes to Alicante airport