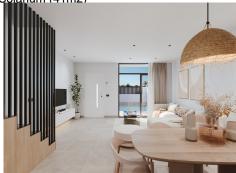

- \* Spacious townhouse (105m2-108m2)
- \* Plots (92m2-143m2)
- \* Good outside living spave with Terrace & Solarium (41m2)
- \* 3 Fitted Bedrooms
- \* 2 Fitted Bathrooms
- \* Quality specification of fixtures & Fittings
- \* Open Plan living room
- \* Fully fitted kitchen including appliances
- \* Short walk into town
- \* 30 minute walk to the beach or bus to beach
- \* 20 Minutes to Murcia Airport
- \* 55 minutes to Alicante airport