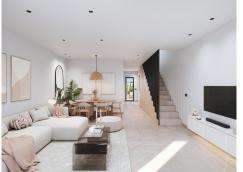

- \* Spacious townhouse (105m2-108m2)
- \* Plots (92m2-143m2)
- \* Good outside living spave with Terrace & Solarium (41m2)
- \* 3 Fitted Bedrooms
- \* 2 Fitted Bathrooms
- \* Quality specification of fixtures & Fittings
- \* Open Plan living room
- \* Fully fitted kitchen including appliances
- \* Short walk into town
- \* 30 minute walk to the beach or bus to beach
- \* 20 Minutes to Murcia Airport
- \* 55 minutes to Alicante airport