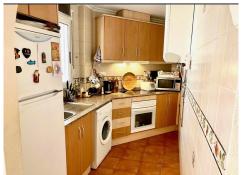

Beautiful apartment, south facing on the 2nd floor in the center of Torrevieja, with a built area of 70m2 in an all exterior corner building. The apartment consists of 2 bedrooms with fitted wardrobes, 1 bathroom, fully equipped semi-independent kitchen and living/dining room. The apartment has a corner terrace of 15m2 with views of the

Beautiful apartment, south facing on the 2nd floor in the center of Torrevieja, with a built area of 70m2 in an all exterior corner building. The apartment consists of 2 bedrooms with fitted wardrobes, 1 bathroom, fully equipped semi-independent kitchen and living/dining room. The apartment has a corner terrace of 15m2 with views of the Torrevieja salt lake and only 500m to the AcequiÓn beach. The apartment is equipped with air conditioning, underfloor heating, LED lighting, and high-end furniture. It also has a 13m2 garage located in the basement of the same building. Furnished and ready to move into. Surrounded by all services such as the town hall, post office, supermarkets, shops, restaurants, banks, etc. SUMA Tax Annual €238. Community Fees Monthly €18 apartment + €8 garage.