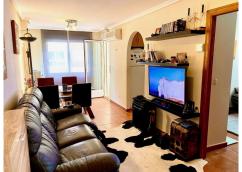

Beautiful apartment, south facing on the 2nd floor in the center of Torrevieja, with a built area of 70m2 in an all exterior corner building. The apartment consists of 2 bedrooms with fitted wardrobes, 1 bathroom, fully equipped semi-independent kitchen and living/dining room. The apartment has a corner terrace of 15m2 with views of the

Beautiful apartment, south facing on the 2nd floor in the center of Torrevieja, with a built area of 70m2 in an all exterior corner building. The apartment consists of 2 bedrooms with fitted wardrobes, 1 bathroom, fully equipped semi-independent kitchen and living/dining room. The apartment has a corner terrace of 15m2 with views of the Torrevieja salt lake and only 500m to the AcequiÓn beach. The apartment is equipped with air conditioning, underfloor heating, LED lighting, and high-end furniture. It also has a 13m2 garage located in the basement of the same building. Furnished and ready to move into. Surrounded by all services such as the town hall, post office, supermarkets, shops, restaurants, banks, etc. SUMA Tax Annual €238. Community Fees Monthly €18 apartment + €8 garage.