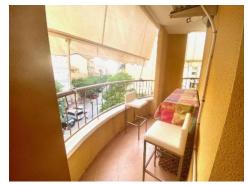

Beautiful apartment, south facing on the 2nd floor in the center of Torrevieja, with a built area of 70m2 in an all exterior corner building. The apartment consists of 2 bedrooms with fitted wardrobes, 1 bathroom, fully equipped semi-independent kitchen and living/dining room. The apartment has a corner terrace of 15m2 with views of the

Beautiful apartment, south facing on the 2nd floor in the center of Torrevieja, with a built area of 70m2 in an all exterior corner building. The apartment consists of 2 bedrooms with fitted wardrobes, 1 bathroom, fully equipped semi-independent kitchen and living/dining room. The apartment has a corner terrace of 15m2 with views of the Torrevieja salt lake and only 500m to the AcequiÓn beach. The apartment is equipped with air conditioning, underfloor heating, LED lighting, and high-end furniture. It also has a 13m2 garage located in the basement of the same building. Furnished and ready to move into. Surrounded by all services such as the town hall, post office, supermarkets, shops, restaurants, banks, etc. SUMA Tax Annual €238. Community Fees Monthly €18 apartment + €8 garage.