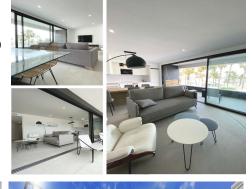

  ☐ Airport: 25 Minutes

Ref: CCM1-LP-NBAELEGANCE fabulous New Luxury Apartments in Prime Location Overlooking the Marina with a 2 Minute Walk to the Beach and Amenities. 3 Bedroom, 2 Bathrooms, Large Terrace with Sea & Marina Views, Fully fitted Kitchen - €339,950 Euros - LAST ONE - Fully Furnished Show Home 3 Bed Ready Now

Email: info@hotpropertiesinspain.com

Web: www.hotpropertiesinspain.com

Ref: CCM1-LP-NBAELEGANCE fabulous New Luxury Apartments in Prime Location Overlooking the Marina with a 2 Minute Walk to the Beach and Amenities. 3 Bedroom, 2 Bathrooms, Large Terrace with Sea & Marina Views, Fully fitted Kitchen - €339,950 Euros - LAST ONE - Fully Furnished Show Home 3 Bed Ready Now

- \* Front Line Location
- \* Quality fixtures & Fittings
- \* Fully Furnished including LED lighting
- \* Living space 98m2-110m2
- \* 3 Bedroom choice
- \* 2 Bathrooms
- \* Options for Garage & Store room
- \* Short walk to beach and amenities
- \* 25 Minutes to airport