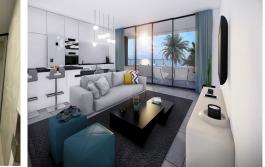

  ☐ Airport: 25 Minutes

Ref: CCM1-LP-NBAELEGANCE fabulous New Luxury Apartments in Prime Location Overlooking the Marina with a 2 Minute Walk to the Beach and Amenities. 3 Bedroom, 2 Bathrooms, Large Terrace with Sea & Marina Views, Fully fitted Kitchen - €339,950 Euros - LAST ONE - Fully Furnished Show Home 3 Bed Ready Now

Email: info@hotpropertiesinspain.com

Web: www.hotpropertiesinspain.com

Ref: CCM1-LP-NBAELEGANCE fabulous New Luxury Apartments in Prime Location Overlooking the Marina with a 2 Minute Walk to the Beach and Amenities. 3 Bedroom, 2 Bathrooms, Large Terrace with Sea & Marina Views, Fully fitted Kitchen - €339,950 Euros - LAST ONE - Fully Furnished Show Home 3 Bed Ready Now

- \* Front Line Location
- \* Quality fixtures & Fittings
- \* Fully Furnished including LED lighting
- \* Living space 98m2-110m2
- \* 3 Bedroom choice
- \* 2 Bathrooms
- \* Options for Garage & Store room
- \* Short walk to beach and amenities
- \* 25 Minutes to airport