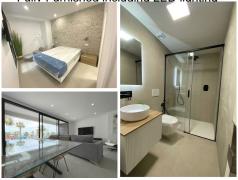

  ☐ Airport: 25 Minutes

Ref: CCM1-LP-NBAELEGANCE fabulous New Luxury Apartments in Prime Location Overlooking the Marina with a 2 Minute Walk to the Beach and Amenities. 3 Bedroom, 2 Bathrooms, Large Terrace with Sea & Marina Views, Fully fitted Kitchen - €339,950 Euros - LAST ONE - Fully Furnished Show Home 3 Bed Ready Now

Email: info@hotpropertiesinspain.com

Web: www.hotpropertiesinspain.com

Ref: CCM1-LP-NBAELEGANCE fabulous New Luxury Apartments in Prime Location Overlooking the Marina with a 2 Minute Walk to the Beach and Amenities. 3 Bedroom, 2 Bathrooms, Large Terrace with Sea & Marina Views, Fully fitted Kitchen - €339,950 Euros - LAST ONE - Fully Furnished Show Home 3 Bed Ready Now

- \* Front Line Location
- \* Quality fixtures & Fittings
- \* Fully Furnished including LED lighting
- \* Living space 98m2-110m2
- \* 3 Bedroom choice
- \* 2 Bathrooms
- \* Options for Garage & Store room
- \* Short walk to beach and amenities
- \* 25 Minutes to airport