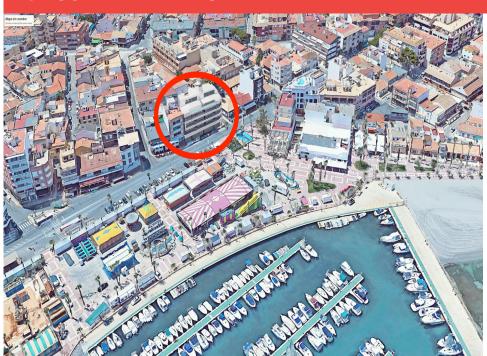

  ☐ Airport: 25 Minutes

Ref: CCM1-LP-NBAELEGANCE fabulous New Luxury Apartments in Prime Location Overlooking the Marina with a 2 Minute Walk to the Beach and Amenities. 3 Bedroom, 2 Bathrooms, Large Terrace with Sea & Marina Views, Fully fitted Kitchen - €339,950 Euros - LAST ONE - Fully Furnished Show Home 3 Bed Ready Now

Email: info@hotpropertiesinspain.com

Web: www.hotpropertiesinspain.com

Ref: CCM1-LP-NBAELEGANCE fabulous New Luxury Apartments in Prime Location Overlooking the Marina with a 2 Minute Walk to the Beach and Amenities. 3 Bedroom, 2 Bathrooms, Large Terrace with Sea & Marina Views, Fully fitted Kitchen - €339,950 Euros - LAST ONE - Fully Furnished Show Home 3 Bed Ready Now