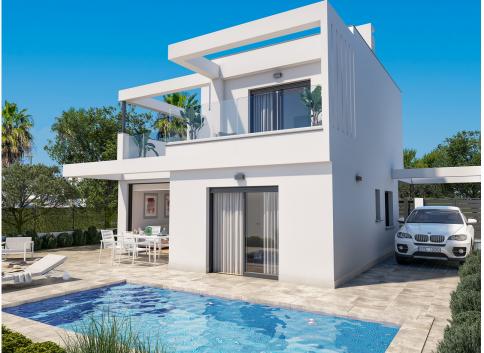

## Price: 690,000€

Ref: CC2-RG-NBVELALAT4b New Detached Villa on Roda Golf Resort with 4 Bedrooms, 3 Bathrooms, Private Parking, Garden, Private Pool & Terraces Price €690,000 Euros to be ready April 2025

Location: With Front Line Golf Course Views of the prestigious Gated Roda Golf Resort, Murcia close to all amenities and the Sea

- Villa
  Roda Golf
  4
  3
  135m<sup>2</sup> Build Size
  300m<sup>2</sup> Plot Size
  Pool: Yes
  Air conditioning: Yes
  Terrace: Yes
  Terrace
  Parking: Yes
  Beach: 10 Minutes
  - ⇒ Shops: 5 Minutes
  - 🖏 Airport: 35 Minutes

Location: With Front Line Golf Course Views of the prestigious Gated Roda Golf Resort, Murcia close to all amenities and the Sea

Summary

Spacious Detached Villa (135m2) with Front Line Golf Course Views

Plot 300m2

Two Terrace Balcony/ Solariums

Lighting Included: spotlights inside the villa and lighting to the outside areas

Private swimming pool

4-Double bedrooms all with fitted & Lined Wardrobes with Drawers