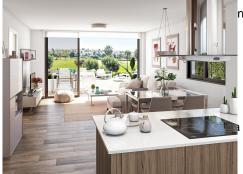

3-Bathrooms (one ensuite) with heated floors (4th bathroom option)

Open Plan Fully Fitted Kitchen with Island Unit

Spacious lounge /dining room

High Specification Double Glazed Windows

Central Ducted Air-conditioning Preinstalled