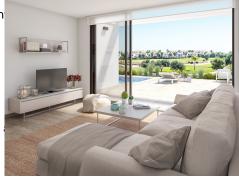

Location: With Front Line Golf Course Views of the prestigious Gated Roda Golf Resort, Murcia close to all amenities and the Sea

Summary

Spacious Detached Villa (135m2) with Front Line Golf Course Views

Plot 300m2

Two Terrace Balcony/ Solariums

Lighting Included: spotlights inside the villa and lighting to the outside areas

Private swimming pool

4-Double bedrooms all with fitted & Lined Wardrobes with Drawers

3-Bathrooms (one ensuite) with heated floors (4th bathroom option)

Open Plan Fully Fitted Kitchen with Island Unit

Spacious lounge /dining room

High Specification Double Glazed Windows

Central Ducted Air-conditioning Preinstalled